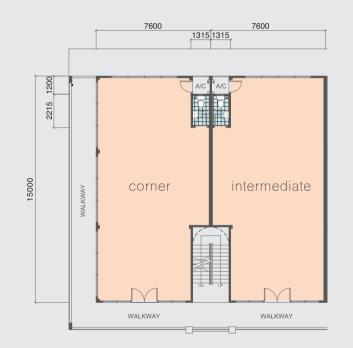

### 1st Floor Plan

corner

WALKWA

intermediate

| ner     | intermediate |
|---------|--------------|
| 1 sq.ft | 1150 sq.ft   |

- -