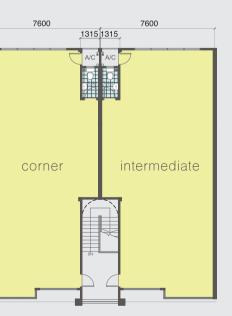

### Floor Plan

2nd Floor Plan intermediate corner

1255 sq.ft 1240 sq.ft

| 0     | • |
|-------|---|
| 15000 |   |
|       |   |
|       |   |
|       |   |
|       |   |
|       |   |