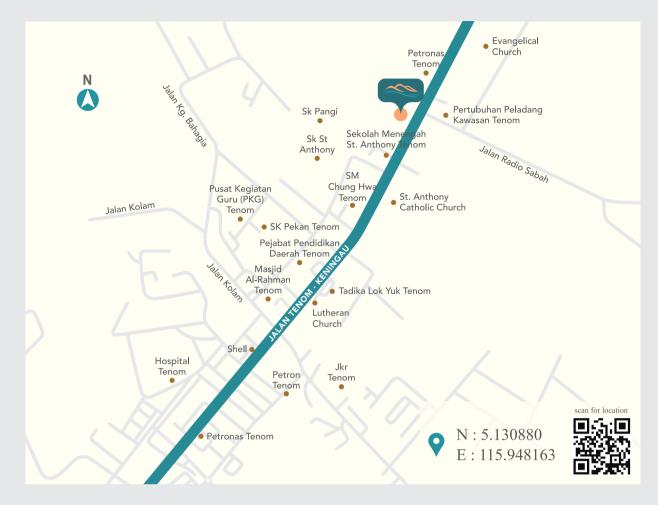

### Location Map

### Connectivity

It is conveniently located north of the central district of Tenom and is linked to the main road connecting the two interior districts. A wide range of popular amenities is close in proximity:

| Education (Schools)                       | SM St Anthony, SK Pekan Tenom , SK St Anthony,<br>SM Tshung Tsin Tenom, SJK (C) Tsi Sin |
|-------------------------------------------|-----------------------------------------------------------------------------------------|
| Recreational                              | Tenom Sports Complex                                                                    |
| Financial Institutions (Banks)            | Alliance Bank Tenom, BSN                                                                |
| Utilities & Shopping                      | Pejabat Post, Petronas Tenom, Bestamart, GMart, Superstore                              |
| Medical Institutions (Hospital & Clinics) | Hospital Tenom, Klinik Kesihatan Ibu Dan Anak Tenom                                     |
|                                           |                                                                                         |