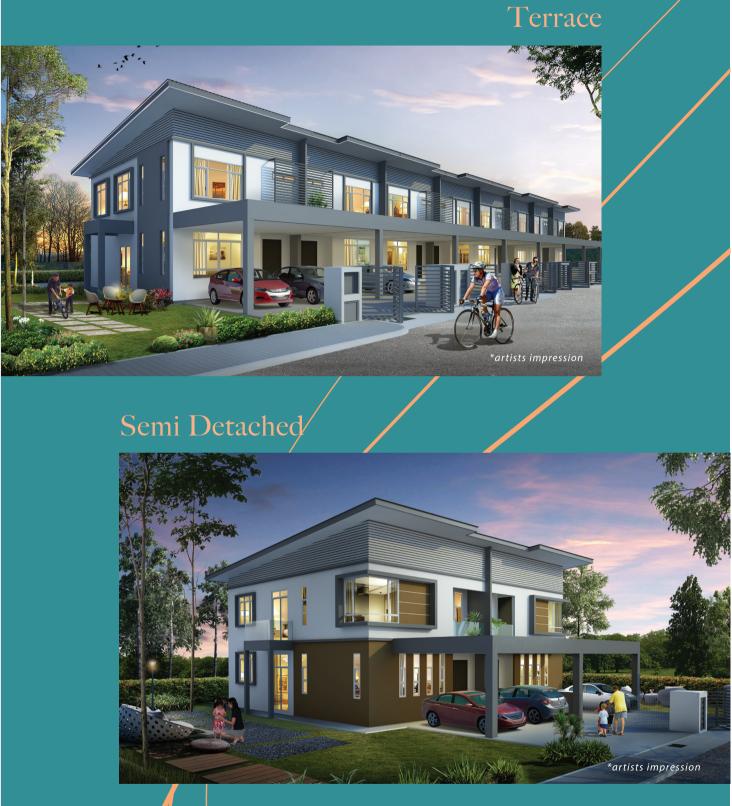

### Urban Business Village, Contemporary Commercial Capital

Hartamas is the newest premium mixed-use project that 位置。它是目前最新的高档综合发展项目,包括了商 comprises of commercial and residential development. Besides the future residential development that consists of terrace and semi-detached houses, the three-storey shop office commercial development has 72 exclusive units with a built-up area of more or less than 3,540 sq.ft. per unit.

Nestled in Tenom's most sought-after location, Bukit Sri Bukit Sri Hartamas是位于丹南最抢手和受欢迎的地点 业和住宅区。除了由双层排屋和半独立式洋房所组成 的未来开发项目外,目前即将开发的三层楼办公室商 业店,将拥有72个单位,各单位的面积大约3,540平方 尽。

> 商店的设计风格很高尚和独特,广阔的门面和精心设 计的落地玻璃窗能通风和允许光线直接照射店内,可 片19.575英亩的土地上。