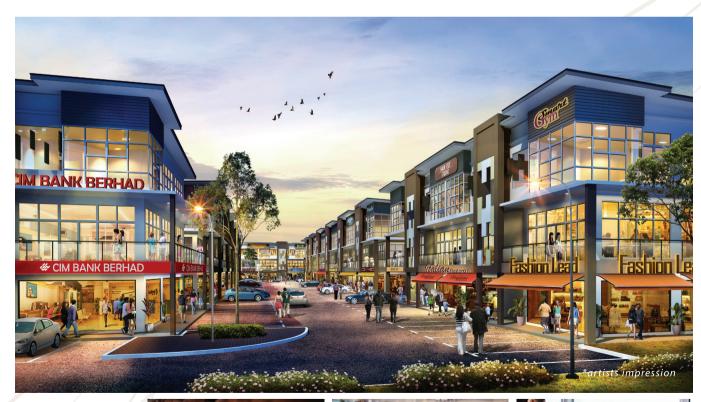

# Nature Inspired Lifestyle

\*artists impression

### Urban Business Village, Contemporary Commercial Capital

Hartamas is the newest premium mixed-use project that 位置。它是目前最新的高档综合发展项目,包括了商 comprises of commercial and residential development. Besides the future residential development that consists of terrace and semi-detached houses, the three-storey shop office commercial development has 72 exclusive units with a built-up area of more or less than 3,540 sq.ft. per unit.

The stylish and modern design concept of the shop offices features a beautiful facade, wide shop front with full-height glass panel window, which allows natural ventilation and 達到节省能源的效益。整个综合发展项目将坐落在一 lighting for energy saving purposes. The entire mixed-used development spans across a 19.575 acres granted land.